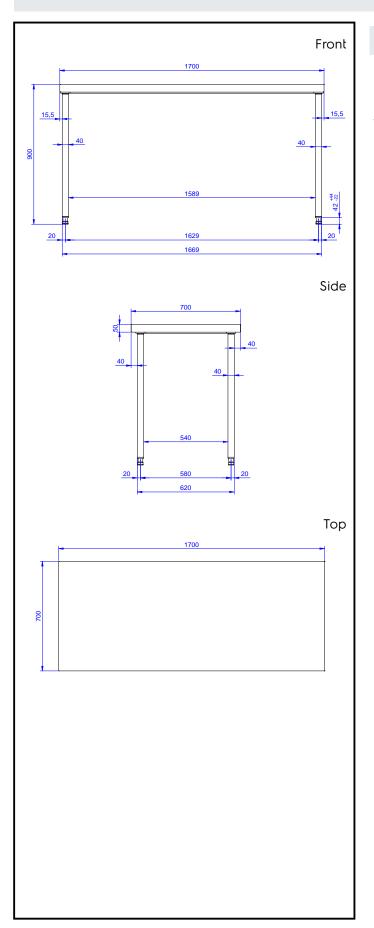

# **Key Information:**

External dimensions, Width:

133222 (TG1700N)1700 mmExternal dimensions, Depth:700 mmExternal dimensions, Height:900 mmWorktop thickness:50 mmNet weight:52 kg

Standard Preparation 1700 mm Work Table