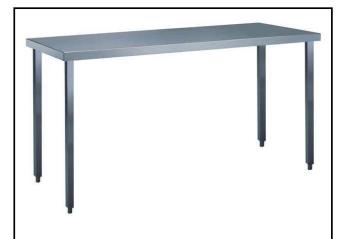

### Item No.

The 50mm high worktop in 304 AISI stainless steel, 1mm in thickness, has upturned edges and incorporates a layer of sound deadening, waterproof and fireproof material. Square section legs 40x40mm on 1" height-adjustable feet in 304 AISI stainless steel.

#### Construction

- 50 mm worktop in 304 AISI stainless steel, 10/10 in thickness with upturned edges and reinforced waterproof underpanel, incorporates a layer of sound deadening materials.
- Square section legs and 40 mm height-adjustable feet in 304 AISI stainless steel.
- Table top slots into legs without using screws to facilitate installation.
- 400 or 600 mm wide single drawer, chest of 4 drawers, lower shelf, three-sided underframe and set of castors as alternative to the feet, can be fitted as optional on all work tables.
- 40 mm-thick lower shelf (available as optional accessory on some models) slots easily into place at a height of 200 mm from the floor. Lower shelf is compulsory to install the chest of drawers.